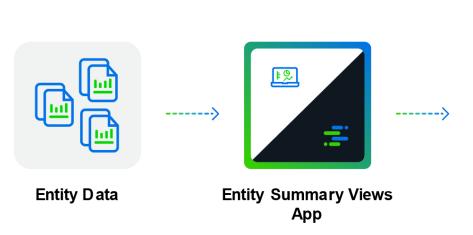

The application offers an Entity Summary View App that allows you to render the entity summary widgets on the Entity Manage page. The entity summary view widgets comprise the insights of an entity and help you to visualize the associated details at an entity level

# **Key Features**

Ability to visualize the associated entity details at an entity level

Ability to create the widgets in Entity Manage page to display the details such as entity locale, context, attribute locale and so on