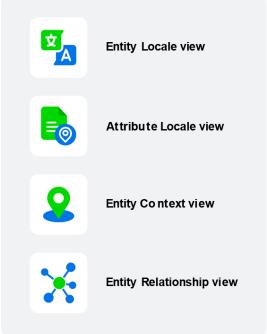

# **Key Features**

Ability to visualize the associated entity details at an entity level

Ability to create the widgets in Entity Manage page to display the details such as entity locale, context, attribute locale and so on