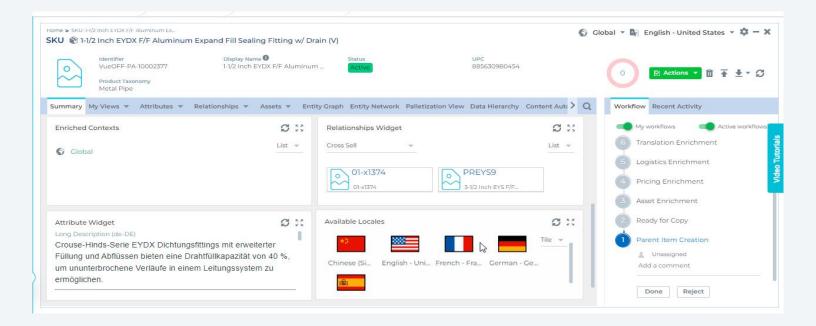

The application offers an Entity Summary View App that allows you to render the entity summary widgets on the Entity Manage page. The entity summary view widgets comprise the insights of an entity and help you to visualize the associated details at an entity level

#### **Value Proposition**

- Effortless Data Access: Navigate the data landscape effortlessly with the
  Entity Summary View App. Enjoy swift access to summarized insights
  about your products or services, eliminating the complexities of data
  retrieval.
- Visualized Intelligence Widgets: User-Preferred Product Category or Classification: Tailor your workflow activities to your preferences. Define your product categories or classifications at the entity level, ensuring that your workflow aligns with your unique organizational structure.
- Holistic Entity-Level Understanding: Gain a comprehensive understanding of each entity through tailored widgets. Dive deep into locale-specific details, attributes, context, and relationships, empowering you with a 360-degree view.
- Instant Information Grasp: Accelerate decision-making with quick access to the essence of your product or service at an entity level. Say goodbye to information overload as you focus on the specific widget that aligns with your informational needs.
- User-Centric Design: Experience a user-friendly design that ensures seamless interaction and interpretation of data. Customize your view effortlessly, tailoring your experience to match your preferences for a personalized touch.

# **Key Features**

Ability to visualize the associated entity details at an entity level

Ability to create the widgets in Entity Manage page to display the details such as entity locale, context, attribute locale and so on