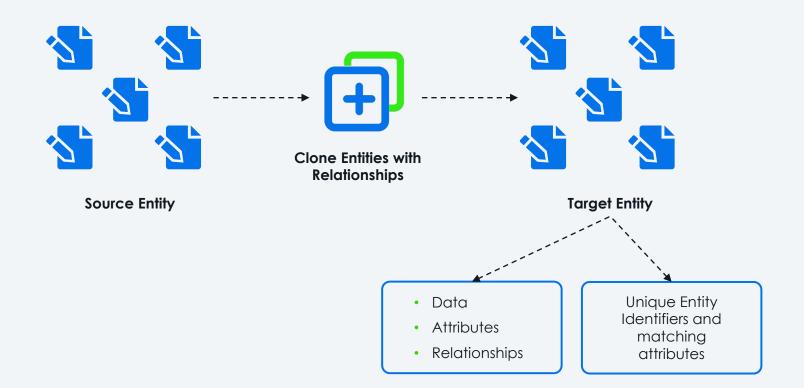

The application offers Clone with Relationships App, which allows users to clone and create multiple entities (Product and associated SKUs), and update or maintain minute aspects based on the business needs. The cloned entities are an exact copy of the source entity (Data, Attributes, and Relationships) except the Entity Identifier (MDM ID, SKU ID, and SKU Name).