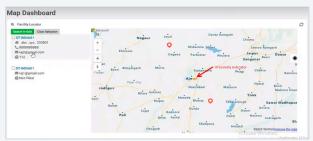

#### Geographical View of addresses for the Entities

In Map Dashboard page, it displays all Distribution Centers/Stores on the map. In Entity Manage Summary page, it displays only the Distributions Centers/Stores associated with the entity.

#### View addresses in the Map

The map displays all locations along with the pinned locations for each DC/Store. Drill down or zoom in to view the addresses within the proximity radius. Hover or click on the pinned locator to view the Distribution Center/Store details.

#### **Facility Locator**

Displays the list of available Distribution Centers/Stores in the Grid when you have drilled down and within proximity radius on the map.

**Entities** 

Map Dashboard